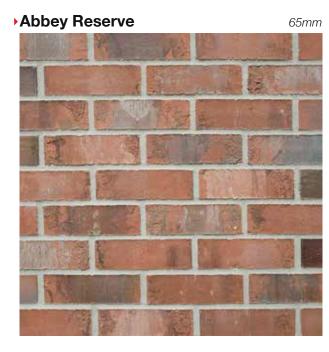

take you to a dedicated brick product page.





S120 Every effort has been made to ensure reasonable accuracy of all products shown in this brochure. The product colours shown in this publication can vary due to the limitations of the production process. With this in mind we advise all customers to view a sample of the actual product before ordering. The Crest brick range is manufactured from natural raw materials and thus may be subject to slight colour variations, which can also enhance their general appearance. Please consider that being a natural product our clay bricks appearance can differ in various weather and lighting conditions. Crest reserve the right to change brick styles without notice. All products are subject to availability and the company's standard conditions of sale.







#### Ashwell Multi



#### you can download brick info cards at crest-bst.co.uk

#### Arden Bronze



#### Autumn Gold

50 & 65mm

#### 65*mm*

65 & 71mm



Tumbled Option Available

04



65 & 71mm



#### Beaumont Medium Multi

50 & 65mm



#### Baltrum



#### Belgravia Buff Multi

#### Belle Epoque

50mm & 65mm

Baroque

50 & 65mm

15







you can download brick info cards at **crest-bst.co.uk** 





#### Bordeaux Blend

50, 65 & 71mm



Berkshire Red Multi



#### Buckingham Multi



#### you can download brick info cards at **crest-bst.co.uk**

#### Bloomsbury

65*mm* 

65*mm* 

50 & 65mm



#### Buckland Light Red Multi

#### 50 & 65mm





#### Cavendish Antique



Byland Mixture



#### Charleston Blues

65*mm* 



#### you can download brick info cards at crest-bst.co.uk