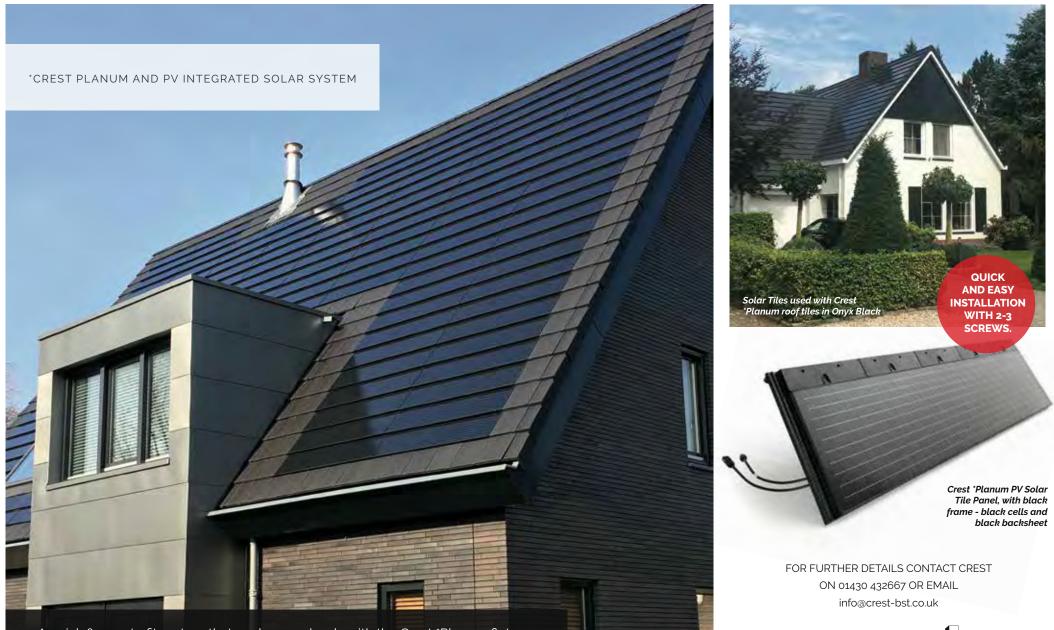

Crest Nelskamp specifically designed 70° angle H14 black clay roofing tile. The unique roofing system **flows** without interruption continuously from eave to ridge.

> For more information and to view our new video visit us at **www.crest-bst.co.uk**