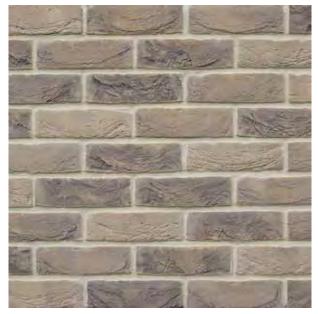

lazed Bricks

#### 65*mm*



We also offer a bespoke colour matching service for glazed bricks

# Coldsmith Blend 65mm

#### Grey Handmade

50 & 65mm





#### Grey Sintered



#### you can download brick info cards at crest-bst.co.uk

#### Graphite Black Multi



#### Grosvenor Grey Multi

50 & 65mm

#### 50 & 65mm















Heathland





#### Henley Blend

65mm



#### you can download brick info cards at crest-bst.co.uk

#### Heather Mixture





#### Heritage Antique

50 & 65mm

65*mm* 





#### Highgate Antique

65*mm* 

Horta



#### Imperial Britannia











#### Imperador

50 & 65mm

65*mm* 



#### Kentish Sandstone

#### 50, 65 & 71mm









you can download brick info cards at crest-bst.co.uk



65*mm* 



#### Knightsbridge Buff Multi

65*mm* 





#### ►Lava







#### ►London Yellow Stock

65 mm

65mm



Tumbled Option Available



#### Manor Blend







#### Marston Red Multi



#### you can download brick info cards at crest-bst.co.uk

#### Manhattan Grey



#### Mayfair Yellow Multi











#### Murton Antique



Midnight



▶Nero



#### you can download brick info cards at crest-bst.co.uk

Moorland Blend

50 & 65mm



#### Norfolk Antique

#### 65 mm







Old Croft Blend







Old England

65mm



#### Old Castle Blend

50 & 65mm

50 & 65mm

50 & 65mm



#### Old Fenland

50 & 65mm









#### Old Hambleton

50 & 65mm





#### Old Runswick



#### Old Windsor



#### ►Old Ryedale

#### 50 & 65mm



#### **Old York Multi**

50 & 65mm

50 & 65mm





Pembrook Handmade



Pizarro

65mm



50 & 65mm

65*mm* 

#### Pembrook Red Multi