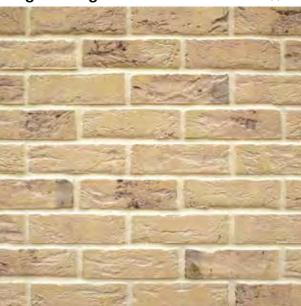

raltar







#### Glazed Bricks

#### 65*mm*



We also offer a bespoke colour matching service for glazed bricks

# Coldsmith Blend 65mm

#### Grey Handmade

50 & 65mm





#### Grey Sintered



#### you can download brick info cards at crest-bst.co.uk

#### Graphite Black Multi



#### Grosvenor Grey Multi

50 & 65mm

#### 50 & 65mm















Heathland





#### Henley Blend

65mm



#### you can download brick info cards at crest-bst.co.uk

#### Heather Mixture





#### Heritage Antique

50 & 65mm

65*mm* 





#### Highgate Antique

65*mm* 

Horta



#### Imperial Britannia











#### Imperador

50 & 65mm

65*mm* 



#### Kentish Sandstone

#### 50, 65 & 71mm









you can download brick info cards at crest-bst.co.uk



65*mm* 



#### Knightsbridge Buff Multi

65*mm* 





#### ►Lava







#### ►London Yellow Stock

65 mm

65mm



Tumbled Option Available



#### Manor Blend







#### Marston Red Multi



#### you can download brick info cards at crest-bst.co.uk

#### Manhattan Grey



#### Mayfair Yellow Multi











#### Murton Antique



Midnight



▶Nero



#### you can download brick info cards at crest-bst.co.uk

Moorland Blend

50 & 65mm



#### Norfolk Antique

#### 65 mm







Old Croft Blend







Old England

65mm



#### Old Castle Blend

50 & 65mm

50 & 65mm

50 & 65mm



#### Old Fenland

50 & 65mm









#### Old Hambleton

50 & 65mm





#### Old Runswick



#### Old Windsor



#### ►Old Ryedale

#### 50 & 65mm



#### **Old York Multi**

50 & 65mm

50 & 65mm





Pembrook Handmade



Pizarro

65mm



50 & 65mm

65*mm* 

#### P