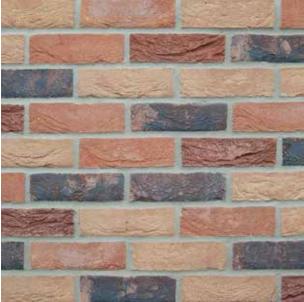

#### the Crest portfolio of high quality clay facing bricks

Crest's Belgravia Buff Multi & Grosvenor Grey Multi, a mix of the two brick types created a bespoke and unique blend, now called **Crest Goldsmith Blend.** 

#### Belgravia Buff Multi

#### Grosvenor Grey Multi

50 & 65mm