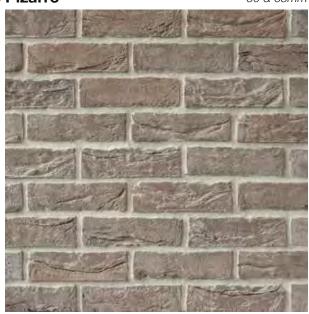

#### **Old York Multi**

50 & 65mm

50 & 65mm

Pembrook Handmade

Pizarro

65mm

50 & 65mm

65*mm* 