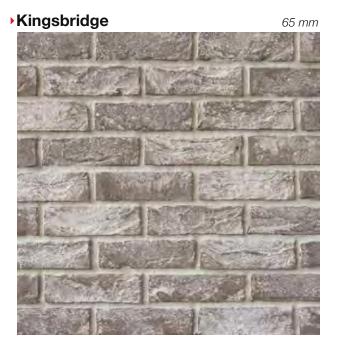

& 65mm





# Flemish Antique 65*mm*

▶Gibraltar







#### Glazed Bricks

#### 65*mm*



We also offer a bespoke colour matching service for glazed bricks

# Coldsmith Blend 65mm

#### Grey Handmade

50 & 65mm





#### Grey Sintered



#### you can download brick info cards at crest-bst.co.uk

#### Graphite Black Multi



#### Grosvenor Grey Multi

50 & 65mm

#### 50 & 65mm















Heathland





#### Henley Blend

65mm



#### you can download brick info cards at crest-bst.co.uk

#### Heather Mixture





#### Heritage Antique

50 & 65mm

65*mm* 





#### Highgate Antique

65*mm* 

Horta



#### Imperial Britannia











#### Imperador

50 & 65mm

65*mm* 



#### Kentish Sandstone

#### 50, 65 & 71mm









you can download brick info cards at crest-bst.co.uk



65*mm* 



#### Knightsbridge Buff Multi

65*mm* 





#### ►Lava







#### ►London Yellow Stock

65 mm

65mm



Tumbled Option Available



#### Manor Blend







#### Marston Red Multi



#### you can download brick info cards at crest-bst.co.uk

#### Manhattan Grey



#### Mayfair Yellow Multi











#### Murton Antique



Midnight



▶Nero



#### you can download brick info cards at crest-bst.co.uk

Moorland Blend

50 & 65mm



#### Norfolk Antique

#### 65 mm







Old Croft Blend







Old England

65mm



#### Old Castle Blend

50 & 65mm

50 & 65mm

50 & 65mm



#### Old Fenland

50 & 65mm









#### Old Hambleton

50 & 65mm





#### Old Runswick



#### Old Windsor



#### ►Old Ryedale

#### 50 & 65mm



#### **Old York Multi**

50 & 65mm

50 & 65mm





Pembrook Handmade



P