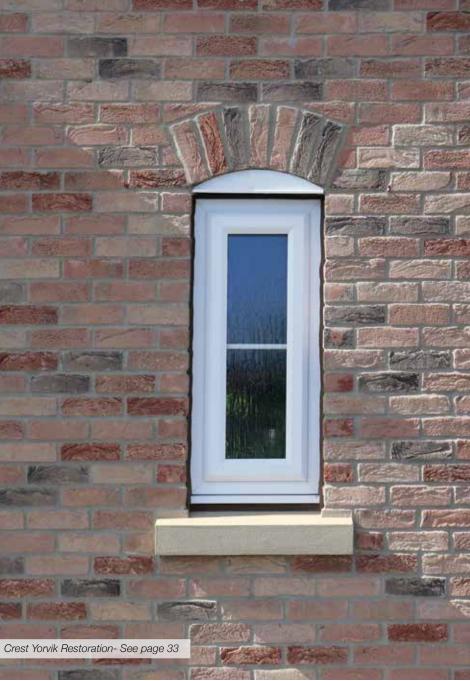

#### Yorvik Restoration

Linea by Crest is an extensive range of long format bricks which brings something very different to a project. These elegant bricks are available in a variety of different colours, textures and sizes.