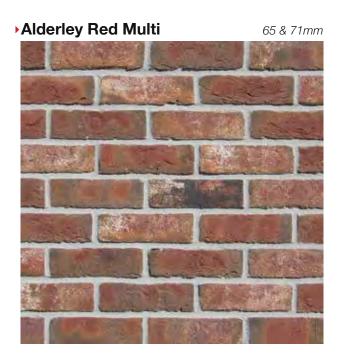

you to a dedicated brick product page.





S120 Every effort has been made to ensure reasonable accuracy of all products shown in this brochure. The product colours shown in this publication can vary due to the limitations of the production process. With this in mind we advise all customers to view a sample of the actual product before ordering. The Crest brick range is manufactured from natural raw materials and thus may be subject to slight colour variations, which can also enhance their general appearance. Please consider that being a natural product our clay bricks appearance can differ in various weather and lighting conditions. Crest reserve the right to change brick styles without notice. All products are subject to availability and the company's standard conditions of sale.







#### Ashwell Multi



#### you can download brick info cards at crest-bst.co.uk

#### Arden Bronze



#### Autumn Gold

50 & 65mm

#### 65*mm*

65 & 71mm



Tumbled Option Available

04



65 & 71mm



#### Beaumont Medium Multi

50 & 65mm



#### Baltrum



#### Belgravia Buff Multi

#### Belle Epoque

50mm & 65mm

Baroque

50 & 65mm

15







you can download brick info cards at **crest-bst.co.uk** 





#### Bordeaux Blend

50, 65 & 71mm



Berkshire Red Multi



#### Buckingham Multi



#### you can download brick info cards at **crest-bst.co.uk**

#### Bloomsbury

65*mm* 

65*mm* 

50 & 65mm



#### Buckland Light Red Multi

#### 50 & 65mm





#### Cavendish Antique



Byland Mixture



#### Charleston Blues

65*mm* 



#### you can download brick info cards at crest-bst.co.uk

##