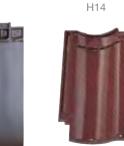

Crest Nelskamp specifically designed 70° angle H14 black clay roofing tile. The unique roofing system **flows** without interruption continuously from eave to ridge.

> For more information and to view our new video visit us at **www.crest-bst.co.uk**