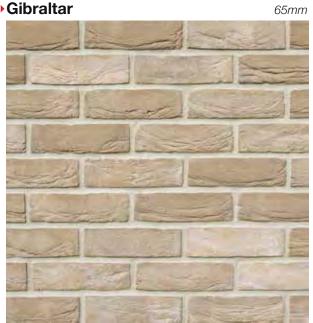

**crest-bst.co.uk**

#### Bloomsbury

65*mm* 

65*mm* 

50 & 65mm



#### Buckland Light Red Multi

#### 50 & 65mm





#### Cavendish Antique



Byland Mixture



#### Charleston Blues

65*mm* 



#### you can download brick info cards at crest-bst.co.uk

#### Cardinal Red Multi

65*mm* 

40, 50, 65 & 71mm



#### Chatsworth Blend

#### 65mm













Chartley Light Red Sintered 50 & 65mm



Chipperfield Multi



you can download brick info cards at crest-bst.co.uk

#### Chatterley Red



#### Cortes

#### 65mm





65mm



#### Dorking Dark Multi

50, 65 & 71mm

#### Edwardian Red Multi

#### Elgin Blend

65*mm* 

• Eastbury Red Multi

#### 65*mm*





11





you can download brick info cards at **crest-bst.co.uk** 



#### Fiori

50 & 65mm





# Flemish Antique 65*mm*

▶Gibraltar







#### Glazed Bricks

#### 65*mm*



We also offer a bespoke colour matching service for glazed bricks

# Coldsmith Blend 65mm

#### Grey Handmade

50 & 65mm





#### Grey Sintered



#### you can download brick info cards at crest-bst.co.uk

#### Graphite Black Multi



#### Grosvenor Grey Multi

50 & 65mm

#### 50 & 65mm















Heathland





#### Henley Blend

65mm



#### you can download brick info cards at crest-bst.co.uk

#### Heather Mixture





#### Heritage Antique

50 & 65mm

65*mm* 





#### Highgate Antique

65*mm* 

Horta



#### Imperial Britannia











#### Imperador

50 & 65mm

65*mm* 



#### Kentish Sandstone

#### 50, 65 & 71mm









you can download brick info cards at crest-bst.co.uk



65*mm* 



#### Knightsbridge Buff Multi

65*mm* 





####