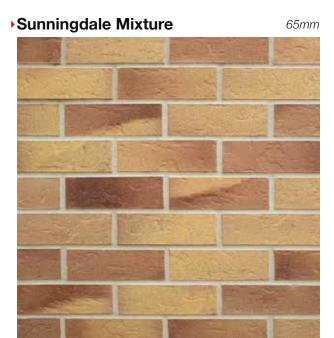

5mm





Pembrook Handmade



Pizarro

65mm



50 & 65mm

65*mm* 

#### Pembrook Red Multi



#### Polar White

#### 50 & 65mm

65mm





you can download brick info cards at **crest-bst.co.uk** 

Picasso



## Premium Robinia

50 & 65mm



# Regency Red Multi 50 & 65mm

# Radbrook Multi 65*mm*



#### Restoration Yellow

#### you can download brick info cards at crest-bst.co.uk



#### Richmond Smooth Buff

65mm

#### 65*mm*



Although a facing brick this is also Class B quality











you can download brick info cards at crest-bst.co.uk

#### Rosemont Red



#### Sandringham Red Multi

#### 50, 65 & 71mm





65*mm* 

#### Sandstone Smooth Multi

65 & 71mm

65*mm* 





Sapphire Red Stock

Sevilla

65*mm* 

50 & 65mm



### Selbourne Red Stock



#### Selbourne Red Multi Stock







#### Titan Multi



#### Thoresby Blend

65*mm* 



#### you can download brick info cards at crest-bst.co.uk

#### Super White



#### Trevillion Green

#### 65*mm*

50 & 65mm



30









#### Vinalmont Grey

50 & 65mm





#### Wentworth



#### you can download brick info cards at crest-bst.co.uk

#### **Victorian Reserve**



#### Westerland Antique

65mm











You can view even more of our brick range on our Crest website at **www.crest-bst.co.uk** 

Here you will find technical specifications, images and info cards for each brick.

#### Yorvik Restoration





Linea by Crest is an extensive range of long format bricks which brings something very different to a project. These elegant bricks are available in a variety of different colours, textures and sizes.

NEA

The stunni