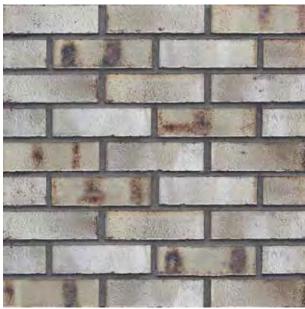

## Glazed Bricks

#### 65*mm*



We also offer a bespoke colour matching service for glazed bricks

# Coldsmith Blend 65mm

#### Grey Handmade

50 & 65mm





#### Grey Sintered



#### you can download brick info cards at crest-bst.co.uk

#### Graphite Black Multi



#### Grosvenor Grey Multi

50 & 65mm

#### 50 & 65mm















Heathland





#### Henley Blend

65mm



#### you can download brick info cards at crest-bst.co.uk

#### Heather Mixture





#### Heritage Antique

50 & 65mm

65*mm* 





#### Highgate Antique

65*mm* 

Horta



#### Imperial Britannia











#### Imperador

50 & 65mm

65*mm* 



#### Kentish Sandstone

#### 50, 65 & 71mm









you can download brick info cards at crest-bst.co.uk



65*mm* 



#### Knightsbridge Buff Multi

65*mm* 





#### ►Lava







#### ►London Yellow Stock

65 mm

65mm



Tumbled Option Available



#### Manor Blend







#### Marston Red Multi



#### you can download brick info cards at crest-bst.co.uk

#### Manhattan Grey



#### Mayfair Yellow Multi











#### Murton Antique



Midnight



▶Nero



#### you can download brick info cards at crest-bst.co.uk

Moorland Blend

50 & 65mm



#### Norfolk Antique

#### 65 mm







Old Croft Blend







Old England

65mm



#### Old Castle Blend

50 & 65mm

50 & 65mm

50 & 65mm



#### Old Fenland

50 & 65mm









#### Old Hambleton

50 & 65mm





#### Old Runswick



#### Old Windsor



#### ►Old Ryedale

#### 50 & 65mm



#### **Old York Multi**

50 & 65mm

50 & 65mm





Pembrook Handmade



Pizarro

65mm



50 & 65mm

65*mm* 

#### Pembrook Red Mult