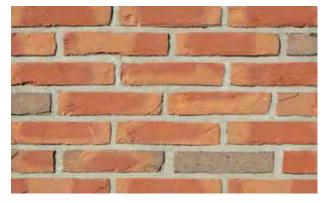

#### Linea 04 - Red Smooth Multi



Linea 02 - Blue Black Multi



Linea Smoke Grey - Black



you can download brick info cards at crest-bst.co.uk

#### 50MM BRICK COLLECTION

-8



#### Create desirable lines with Crest 50mm format bricks

Here at Crest we have a wide selection of 50mm bricks available. In fact the majority of our whole brick portfolio are available in both 65mm and 50mm. We have an extensive range of over 100 types of 50mm bricks in a wide range of textures, colours and finishes. These are ideal for both modern and traditional styles, so we are confident we'll have something to suit your build project.





Old York Multi 50mm



#### Ashwell Multi

50mm



Charterley Light Red Cintered





Beaumont Medium Multi



Chipperfield Multi



Buckland Light Red Multi

50mm



#### Hartford Multi

50mm





WELCOME TO THE WORLD OF CREST 50MM BRICKS... OUR PORTFOLIO OF STYLISH AND ELEGANT FORMAT STYLE BRICKS OFFERS AN ALTERNATIVE LINE IN ARCHITECTURE.

50mm







#### **CREST NELSKAMP ROOFING TILES**



The Crest Nelskamp Roofing range has proven to be an inspired choice when used with both modern and traditional styles of architecture as well as renovation and heritage works. Whatever your needs, from traditional rustic pantiles to beautiful large format clay and bespoke crafted glazed tiles we have a wide choice of roofing solutions all proven to enhance any type of build.



# tiles for every roof









H15



H10



F12



Biber



F8.5



F15

SP10

G10







\*As per European trademark Nr.7287956, filed on 2.October 2008, the Trademark PLANUM belongs