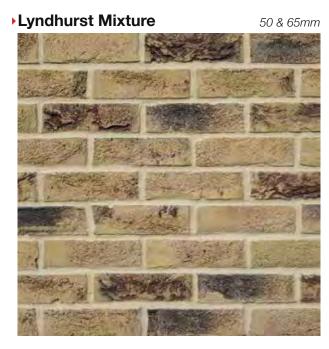

ervice for glazed bricks

# Coldsmith Blend 65mm

#### Grey Handmade

50 & 65mm





#### Grey Sintered



#### you can download brick info cards at crest-bst.co.uk

#### Graphite Black Multi



#### Grosvenor Grey Multi

50 & 65mm

#### 50 & 65mm















Heathland





#### Henley Blend

65mm



#### you can download brick info cards at crest-bst.co.uk

#### Heather Mixture





#### Heritage Antique

50 & 65mm

65*mm* 





#### Highgate Antique

65*mm* 

Horta



#### Imperial Britannia











#### Imperador

50 & 65mm

65*mm* 



#### Kentish Sandstone

#### 50, 65 & 71mm









you can download brick info cards at crest-bst.co.uk



65*mm* 



#### Knightsbridge Buff Multi

65*mm* 





#### ►Lava







#### ►London Yellow Stock

65 mm

65mm



Tumbled Option Available



#### Manor Blend







#### Marston Red Multi



#### you can download brick info cards at crest-bst.co.uk

#### Manhattan Grey



#### Mayfair Yellow Multi











#### Murton Antique



Midnight



▶Nero



#### you can download brick info cards at crest-bst.co.uk

Moorland Blend

50 & 65mm



#### Norfolk Antique

#### 65 mm







Old Croft Blend







Old England

65mm



#### Old Castle Blend

50 & 65mm

50 & 65mm

50 & 65mm



#### Old Fenland

50 & 65mm









#### Old Hambleton

50 & 65mm





#### Old Runswick



#### Old Windsor



#### ►Old Ryedale

#### 50 & 65mm



#### **Old York Multi**

50 & 65mm

50 & 65mm





Pembrook Handmade



Pizarro

65mm



50 & 65mm

65*mm* 

#### Pembrook Red Multi



#### Polar White

#### 50 & 65mm

65mm





you can download brick in