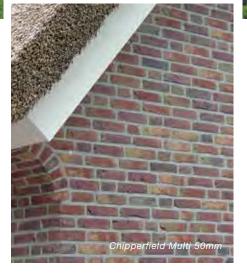

#### 65mm

Chartley Light Red Sintered 50 & 65mm

Chipperfield Multi

you can download brick info cards at crest-bst.co.uk