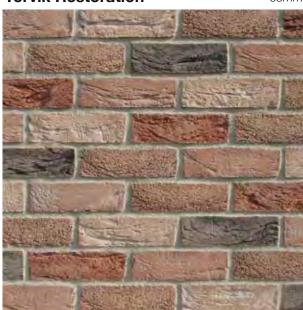

#### Yorvik Restoration

Linea by Crest is an extensive range of long format bricks which brings something very different to a project. These elegant bricks are available in a variety of different colours, textures and sizes.