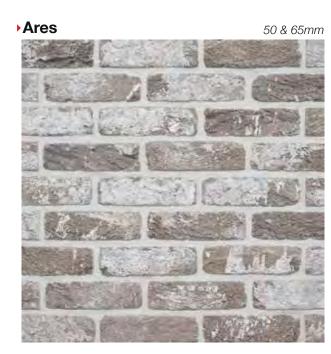

ke you to a dedicated brick product page.





S120 Every effort has been made to ensure reasonable accuracy of all products shown in this brochure. The product colours shown in this publication can vary due to the limitations of the production process. With this in mind we advise all customers to view a sample of the actual product before ordering. The Crest brick range is manufactured from natural raw materials and thus may be subject to slight colour variations, which can also enhance their general appearance. Please consider that being a natural product our clay bricks appearance can differ in various weather and lighting conditions. Crest reserve the right to change brick styles without notice. All products are subject to availability and the company's standard conditions of sale.







#### Ashwell Multi



#### you can download brick info cards at crest-bst.co.uk

#### Arden Bronze



#### Autumn Gold

50 & 65mm

#### 65*mm*

65 & 71mm



Tumbled Option Available

04



65 & 71mm



#### Beaumont Medium Multi

50 & 65mm



#### Baltrum



#### Belgravia Buff Multi

#### Belle Epoque

50mm & 65mm

Baroque

50 & 65mm

15







you can download brick info cards at **crest-bst.co.uk** 





#### Bordeaux Blend

50, 65 & 71mm



Berkshire Red Multi



#### Buckingham Multi



#### you can download brick info cards at **crest-bst.co.uk**

#### Bloomsbury

65*mm* 

65*mm* 

50 & 65mm



#### Buckland Light Red Multi

#### 50 & 65mm





#### Cavendish Antique



Byland Mixture



#### Charleston Blues

65*mm* 



#### you can download brick info cards at crest-bst.co.uk