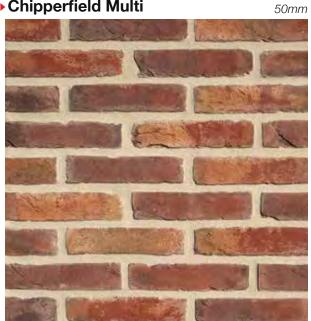

#### 65mm

Chartley Light Red Sintered 50 & 65mm

Chipperfield Multi

you can download brick info cards at crest-bst.co.uk