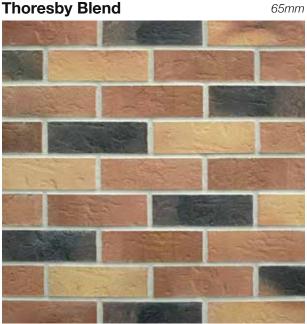

65mm

65*mm* 

#### Pembrook Red Multi



#### Polar White

#### 50 & 65mm

65mm





you can download brick info cards at **crest-bst.co.uk** 

Picasso



## Premium Robinia

50 & 65mm



# Regency Red Multi 50 & 65mm

# Radbrook Multi 65*mm*



#### Restoration Yellow

#### you can download brick info cards at crest-bst.co.uk



#### Richmond Smooth Buff

65mm

#### 65*mm*



Although a facing brick this is also Class B quality











you can download brick info cards at crest-bst.co.uk

#### Rosemont Red



#### Sandringham Red Multi

#### 50, 65 & 71mm





65*mm* 

#### Sandstone Smooth Multi

65 & 71mm

65*mm* 





Sapphire Red Stock

Sevilla

65*mm* 

50 & 65mm



### Selbourne Red Stock



#### Selbourne Red Multi Stock







#### Titan Multi



#### Thoresby Blend

65*mm* 



#### you can download brick info cards at crest-bst.co.uk

#### Super White



#### Trevillion Green

#### 65*mm*

50 & 65mm



30









#### Vinalmont Grey

50 & 65mm





#### Wentworth



#### you can download brick info cards at crest-bst.co.uk

#### **Victorian Reserve**



#### Westerland Antique

65mm











You can view even more of our brick range on our Crest website at **www.crest-bst.co.uk** 

Here you will find technical specifications, images and info cards for each brick.

#### Yorvik Restoration





Linea by Crest is an extensive range of long format bricks which brings something very different to a project. These elegant bricks are available in a variety of different colours, textures and sizes.

NEA

The stunning Charleston Blues Linea bricks featured here are j