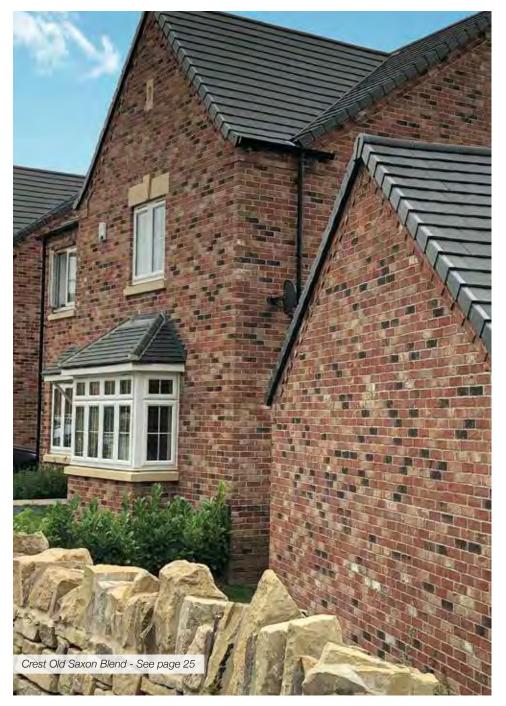

#### the Crest portfolio of high quality clay facing bricks

Crest's Belgravia Buff Multi & Grosvenor Grey Multi, a mix of the two brick types created a bespoke and unique blend, now called **Crest Goldsmith Blend.** 