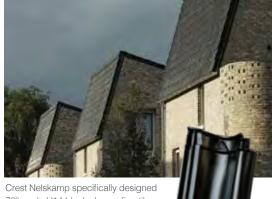

Crest Nelskamp specifically designed 70° angle H14 black clay roofing tile. The unique roofing system **flows** without interruption continuously from eave to ridge.

> For more information and to view our new video visit us at **www.crest-bst.co.uk**