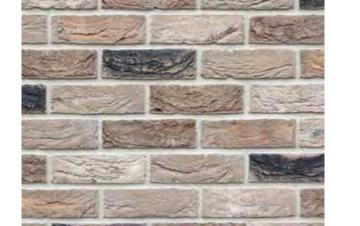

#### the Crest portfolio of high quality clay facing bricks

Crest's Belgravia Buff Multi & Grosvenor Grey Multi, a mix of the two brick types created a bespoke and unique blend, now called **Crest Goldsmith Blend.** 