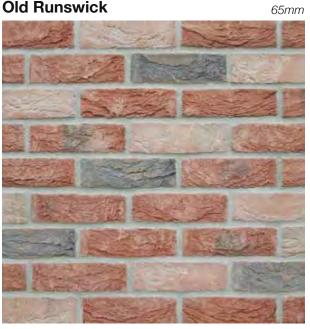

mm

65*mm* 



#### Kentish Sandstone

#### 50, 65 & 71mm









you can download brick info cards at crest-bst.co.uk



65*mm* 



#### Knightsbridge Buff Multi

65*mm* 





#### ►Lava







#### ►London Yellow Stock

65 mm

65mm



Tumbled Option Available



#### Manor Blend







#### Marston Red Multi



#### you can download brick info cards at crest-bst.co.uk

#### Manhattan Grey



#### Mayfair Yellow Multi











#### Murton Antique



Midnight



▶Nero



#### you can download brick info cards at crest-bst.co.uk

Moorland Blend

50 & 65mm



#### Norfolk Antique

#### 65 mm







Old Croft Blend







Old England

65mm



#### Old Castle Blend

50 & 65mm

50 & 65mm

50 & 65mm



#### Old Fenland

50 & 65mm









#### Old Hambleton

50 & 65mm





#### Old Runswick



#### Old Windsor



#### ►Old Ryedale

#### 50 & 65mm



#### **Old York Multi**

50 & 65mm

50 & 65mm





Pembrook Handmade



Pizarro

65mm



50 & 65mm

65*mm* 

#### Pembrook Red Multi



#### Polar White

#### 50 & 65mm

65mm





you can download brick info cards at **crest-bst.co.uk** 

Picasso



## Premium Robinia

50 & 65mm



# Regency Red Multi 50 & 65mm

# Radbrook Multi 65*mm*



#### Restoration Yellow

#### you can download brick info cards at crest-bst.co.uk



#### Richmond Smooth Buff

65mm

#### 65*mm*



Although a facing brick this is also Class B quality











you can download brick info cards at crest-bst.co.uk

#### Rosemont Red



#### Sandringham Red Multi

#### 50, 65 & 71mm





65*mm* 

#### Sandstone Smooth Multi

65 & 71mm

65*mm* 





Sapphire Red