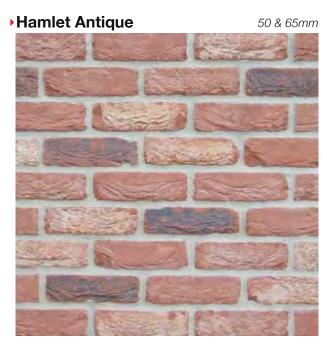

5mm













Chartley Light Red Sintered 50 & 65mm



Chipperfield Multi



you can download brick info cards at crest-bst.co.uk

#### Chatterley Red



#### Cortes

#### 65mm





65mm



#### Dorking Dark Multi

50, 65 & 71mm

#### Edwardian Red Multi

#### Elgin Blend

65*mm* 

• Eastbury Red Multi

#### 65*mm*





11





you can download brick info cards at **crest-bst.co.uk** 



#### Fiori

50 & 65mm





# Flemish Antique 65*mm*

▶Gibraltar







#### Glazed Bricks

#### 65*mm*



We also offer a bespoke colour matching service for glazed bricks

# Coldsmith Blend 65mm

#### Grey Handmade

50 & 65mm





#### Grey Sintered



#### you can download brick info cards at crest-bst.co.uk

#### Graphite Black Multi



#### Grosvenor Grey Multi

50 & 65mm

#### 50 & 65mm















Heathland





#### Henley Blend

65mm



#### you can download brick info cards at crest-bst.co.uk

#### Heather Mixture





#### Heritage Antique

50 & 65mm

65*mm* 





#### Highgate Antique

65*mm* 

Horta



#### Imperial Britannia











#### Imperador

50 & 65mm

65*mm* 



#### Kentish Sandstone

#### 50, 65 & 71mm









you can download brick info cards at crest-bst.co.uk



65*mm* 



#### Knightsbridge Buff Multi

65*mm* 





#### ►Lava







#### ►London Yellow Stock

65 mm

65mm



Tumbled Option Available



#### Manor Blend







#### Marston Red Multi



#### you can download brick info cards at crest-bst.co.uk

#### Manhattan Grey



#### Mayfair Yellow Multi











#### Murton Antique



Midnight



▶Nero



#### you can download brick info cards at cr