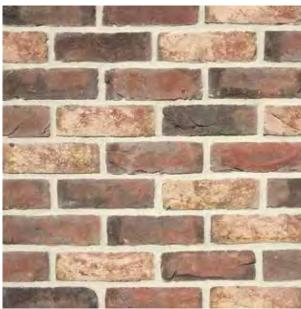

process. With this in mind we advise all customers to view a sample of the actual product before ordering. The Crest brick range is manufactured from natural raw materials and thus may be subject to slight colour variations, which can also enhance their general appearance. Please consider that being a natural product our clay bricks appearance can differ in various weather and lighting conditions. Crest reserve the right to change brick styles without notice. All products are subject to availability and the company's standard conditions of sale.







#### Ashwell Multi



#### you can download brick info cards at crest-bst.co.uk

#### Arden Bronze



#### Autumn Gold

50 & 65mm

#### 65*mm*

65 & 71mm



Tumbled Option Available

04



65 & 71mm



#### Beaumont Medium Multi

50 & 65mm



#### Baltrum



#### Belgravia Buff Multi

#### Belle Epoque

50mm & 65mm

Baroque

50 & 65mm

15







you can download brick info cards at **crest-bst.co.uk** 





#### Bordeaux Blend

50, 65 & 71mm



Berkshire Red Multi



#### Buckingham Multi



#### you can download brick info cards at **crest-bst.co.uk**

#### Bloomsbury

65*mm* 

65*mm* 

50 & 65mm



#### Buckland Light Red Multi

#### 50 & 65mm





#### Cavendish Antique



Byland Mixture



#### Charleston Blues

65*mm* 



#### you can download brick info cards at crest-bst.co.uk

#### Cardinal Red Multi

65*mm* 

40, 50, 65 & 71mm



#### Chatsworth Blend

#### 65mm













Chartley Light Red Sintered 50 & 65mm



Chipperfield Multi



you can download brick info cards at crest-bst.co.uk

#### Chatterley Red



####