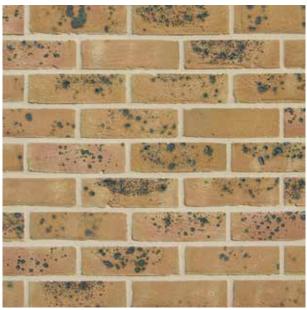

a bespoke colour matching service for glazed bricks

# Coldsmith Blend 65mm

#### Grey Handmade

50 & 65mm





#### Grey Sintered



#### you can download brick info cards at crest-bst.co.uk

#### Graphite Black Multi



#### Grosvenor Grey Multi

50 & 65mm

#### 50 & 65mm















Heathland





#### Henley Blend

65mm



#### you can download brick info cards at crest-bst.co.uk

#### Heather Mixture





#### Heritage Antique

50 & 65mm

65*mm* 





#### Highgate Antique

65*mm* 

Horta



#### Imperial Britannia











#### Imperador

50 & 65mm

65*mm* 



#### Kentish Sandstone

#### 50, 65 & 71mm









you can download brick info cards at crest-bst.co.uk



65*mm* 



#### Knightsbridge Buff Multi

65*mm* 





#### ►Lava







#### ►London Yellow Stock

65 mm

65mm



Tumbled Option Available



#### Manor Blend







#### Marston Red Multi



#### you can download brick info cards at crest-bst.co.uk

#### Manhattan Grey



#### Mayfair Yellow Multi











#### Murton Antique



Midnight



▶Nero



#### you can download brick info cards at crest-bst.co.uk

Moorland Blend

50 & 65mm



#### Norfolk Antique

#### 65 mm







Old Croft Blend







Old England

65mm



#### Old Castle Blend

50 & 65mm

50 & 65mm

50 & 65mm



#### Old Fenland

50 & 65mm









#### Old Hambleton

50 & 65mm





#### Old Runswick



#### Old Windsor



#### ►Old Ryedale

#### 50 & 65mm



#### **Old York Multi**

50 & 65mm

50 & 65mm





Pembrook Handmade



Pizarro

65mm



50 & 65mm

65*mm* 

#### Pembrook Red Multi



#### Polar White

#### 50 & 65mm

65mm