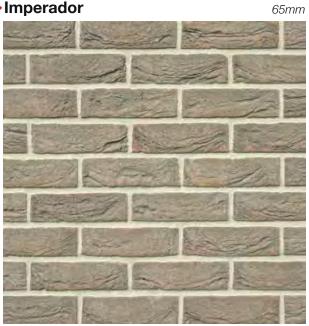

stbury Red Multi

#### 65*mm*





11





you can download brick info cards at **crest-bst.co.uk** 



#### Fiori

50 & 65mm





# Flemish Antique 65*mm*

▶Gibraltar







#### Glazed Bricks

#### 65*mm*



We also offer a bespoke colour matching service for glazed bricks

# Coldsmith Blend 65mm

#### Grey Handmade

50 & 65mm





#### Grey Sintered



#### you can download brick info cards at crest-bst.co.uk

#### Graphite Black Multi



#### Grosvenor Grey Multi

50 & 65mm

#### 50 & 65mm















Heathland





#### Henley Blend

65mm



#### you can download brick info cards at crest-bst.co.uk

#### Heather Mixture





#### Heritage Antique

50 & 65mm

65*mm* 





#### Highgate Antique

65*mm* 

Horta



#### Imperial Britannia











#### Imperador

50 & 65mm

65*mm* 



#### Kentish Sandstone

#### 50, 65 & 71mm









you can download brick info cards at crest-bst.co.uk



65*mm* 



#### Knightsbridge Buff Multi

65*mm* 





#### ►Lava







#### ►London Yellow Stock

65 mm

65mm



Tumbled Option Available



#### Manor Blend







#### Marston Red Multi



#### you can download brick info cards at crest-bst.co.uk

#### Manhattan Grey



#### Mayfair Yellow Multi











#### Murton Antique



Midnight



▶Nero



#### you can download brick info cards at crest-bst.co.uk

Moorland Blend

50 & 65mm



#### Norfolk Antique

#### 65 mm







Old Croft Blend







Old England

65mm



#### Old Castle Blend

50 & 65mm

50 & 65mm

50 & 65mm



#### Old Fenland

50 & 65mm









#### Old Hambleton

50 & 65mm





#### Old Runswick



#### Old Wi