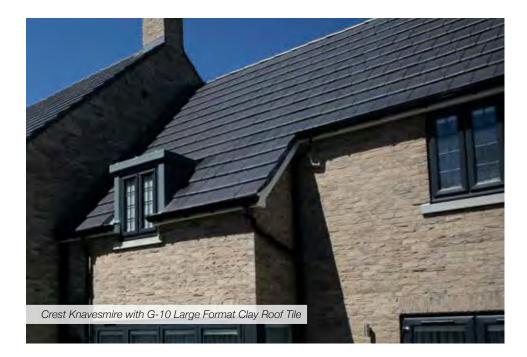

#### **CREST NELSKAMP ROOFING TILES**

The Crest Nelskamp Roofing range has proven to be an inspired choice when used with both modern and traditional styles of architecture as well as renovation and heritage works. Whatever your needs, from traditional rustic pantiles to beautiful large format clay and bespoke crafted glazed tiles we have a wide choice of roofing solutions all proven to enhance any type of build.