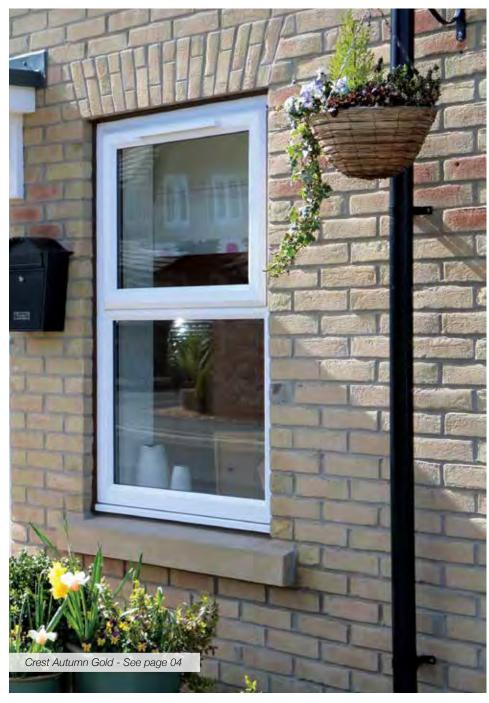

ng. The Crest brick range is manufactured from natural raw materials and thus may be subject to slight colour variations, which can also enhance their general appearance. Please consider that being a natural product our clay bricks appearance can differ in various weather and lighting conditions. Crest reserve the right to change brick styles without notice. All products are subject to availability and the company's standard conditions of sale.







#### Ashwell Multi



#### you can download brick info cards at crest-bst.co.uk

#### Arden Bronze



#### Autumn Gold

50 & 65mm

#### 65*mm*

65 & 71mm



Tumbled Option Available

04



65 & 71mm



#### Beaumont Medium Multi

50 & 65mm



#### Baltrum



#### Belgravia Buff Multi

#### Belle Epoque

50mm & 65mm

Baroque

50 & 65mm

15







you can download brick info cards at **crest-bst.co.uk** 





#### Bordeaux Blend

50, 65 & 71mm



Berkshire Red Multi



#### Buckingham Multi



#### you can download brick info cards at **crest-bst.co.uk**

#### Bloomsbury

65*mm* 

65*mm* 

50 & 65mm



#### Buckland Light Red Multi

#### 50 & 65mm





#### Cavendish Antique



Byland Mixture



#### Charleston Blues

65*mm* 



#### you can download brick info cards at crest-bst.co.uk

#### Cardinal Red Multi

65*mm* 

40, 50, 65 & 71mm



#### Chatsworth Blend

#### 65mm













Chartley Light Red Sintered 50 & 65mm



Chipperfield Multi



you can download brick info cards at crest-bst.co.uk

#### Chatterley Red



#### Cortes

#### 65mm





65mm



#### Dorking Dark Multi

50, 65 & 71mm

#### Edwardian Red Multi

####