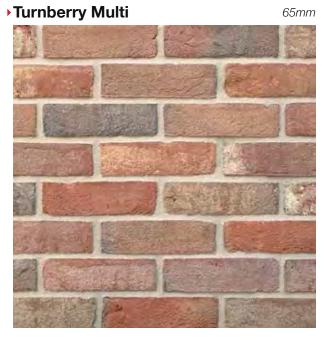

** 

Picasso



## Premium Robinia

50 & 65mm



# Regency Red Multi 50 & 65mm

# Radbrook Multi 65*mm*



#### Restoration Yellow

#### you can download brick info cards at crest-bst.co.uk



#### Richmond Smooth Buff

65mm

#### 65*mm*



Although a facing brick this is also Class B quality











you can download brick info cards at crest-bst.co.uk

#### Rosemont Red



#### Sandringham Red Multi

#### 50, 65 & 71mm





65*mm* 

#### Sandstone Smooth Multi

65 & 71mm

65*mm* 





Sapphire Red Stock

Sevilla

65*mm* 

50 & 65mm



### Selbourne Red Stock



#### Selbourne Red Multi Stock







#### Titan Multi



#### Thoresby Blend

65*mm* 



#### you can download brick info cards at crest-bst.co.uk

#### Super White



#### Trevillion Green

#### 65*mm*

50 & 65mm



30









#### Vinalmont Grey

50 & 65mm





#### Wentworth



#### you can download brick info cards at crest-bst.co.uk

#### **Victorian Reserve**



#### Westerland Antique

65mm











You can view even more of our brick range on our Crest website at **www.crest-bst.co.uk** 

Here you will find technical specifications, images and info cards for each brick.

#### Yorvik Restoration





Linea by Crest is an extensive range of long format bricks which brings something very different to a project. These elegant bricks are available in a variety of different colours, textures and sizes.

NEA

The stunning Charleston Blues Linea bricks featured here are just one example of the kind of 'special architectural design' products that we supply. If you have a need for something a little different w