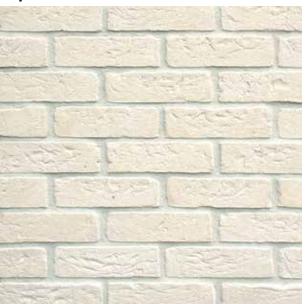

m





you can download brick info cards at **crest-bst.co.uk** 

Picasso



## Premium Robinia

50 & 65mm



# Regency Red Multi 50 & 65mm

# Radbrook Multi 65*mm*



#### Restoration Yellow

#### you can download brick info cards at crest-bst.co.uk



#### Richmond Smooth Buff

65mm

#### 65*mm*



Although a facing brick this is also Class B quality











you can download brick info cards at crest-bst.co.uk

#### Rosemont Red



#### Sandringham Red Multi

#### 50, 65 & 71mm





65*mm* 

#### Sandstone Smooth Multi

65 & 71mm

65*mm* 





Sapphire Red Stock

Sevilla

65*mm* 

50 & 65mm



### Selbourne Red Stock



#### Selbourne Red Multi Stock







#### Titan Multi



#### Thoresby Blend

65*mm* 



#### you can download brick info cards at crest-bst.co.uk

#### Super White



#### Trevillion Green

#### 65*mm*

50 & 65mm



30









#### Vinalmont Grey

50 & 65mm





#### Wentworth



#### you can download brick info cards at crest-bst.co.uk

#### **Victorian Reserve**



#### Westerland Antique

65mm











You can view even more of our brick range on our Crest website at **www.crest-bst.co.uk** 

Here you will find technical specifications, images and info cards for each brick.

#### Yorvik Restoration





Linea by Crest is an extensive range of long format bricks which brings something very different to a project. These elegant bricks are available in a variety of different colours, textures and sizes.

NEA

The stunning Charleston Blues Linea bricks featured here are just one example of the kind of 'special architectural design' products that we