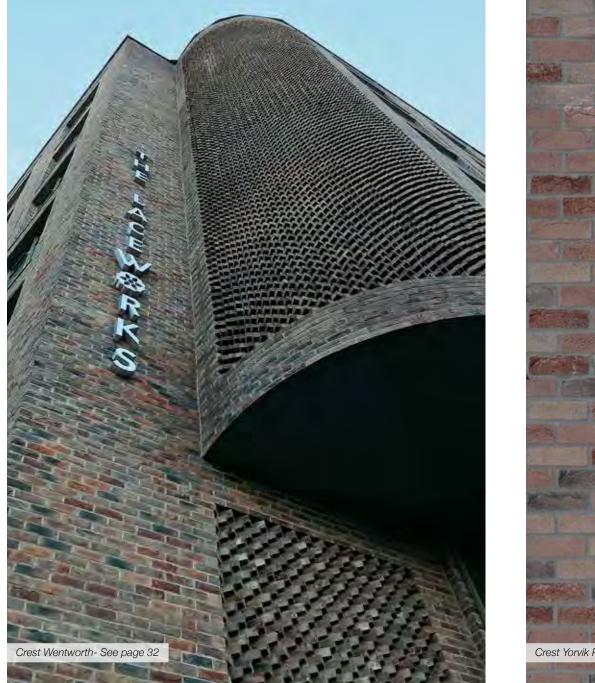

#### CREST BRICKS AND ROOFING TILES SUPPLIED TO BRITAIN'S BEST NEW BUILDING 2019 WINNER

1

To find out how Crest can help you transform your project into something exceptional or to order a **FREE** sample call us on **01430 432667** 

Photographs: Tim Crocker & Mikhail Riches Architects

#### Yorvik Restoration

Linea by Crest is an extensive range of long format bricks which brings something very different to a project. These elegant bricks are available in a variety of different colours, textures and sizes.