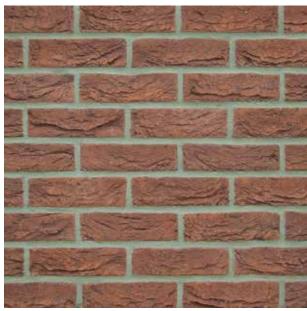

Kentish Sandstone

#### 50, 65 & 71mm









you can download brick info cards at crest-bst.co.uk



65*mm* 



#### Knightsbridge Buff Multi

65*mm* 





#### ►Lava







#### ►London Yellow Stock

65 mm

65mm



Tumbled Option Available



#### Manor Blend







#### Marston Red Multi



#### you can download brick info cards at crest-bst.co.uk

#### Manhattan Grey



#### Mayfair Yellow Multi











#### Murton Antique



Midnight



▶Nero



#### you can download brick info cards at crest-bst.co.uk

Moorland Blend

50 & 65mm



#### Norfolk Antique

#### 65 mm







Old Croft Blend







Old England

65mm



#### Old Castle Blend

50 & 65mm

50 & 65mm

50 & 65mm



#### Old Fenland

50 & 65mm









#### Old Hambleton

50 & 65mm





#### Old Runswick



#### Old Windsor



#### ►Old Ryedale

#### 50 & 65mm



#### **Old York Multi**

50 & 65mm

50 & 65mm





Pembrook Handmade



Pizarro

65mm



50 & 65mm

65*mm* 

#### Pembrook Red Multi



#### Polar White

#### 50 & 65mm

65mm





you can download brick info cards at **crest-bst.co.uk** 

Picasso



## Premium Robinia

50 & 65mm



# Regency Red Multi 50 & 65mm

# Radbrook Multi 65*mm*



#### Restoration Yellow

#### you can download brick info cards at crest-bst.co.uk



#### Richmond Smooth Buff

65mm

#### 65*mm*



Although a facing brick this is also Class B quality











you can download brick info cards at crest-bst.co.uk

#### Rosemont Red



#### Sandringham Red Multi

#### 50, 65 & 71mm





65*mm* 

#### Sandstone Smooth Multi

65 & 71mm

65*mm* 





Sapphire Red Stock

Sevilla

65*m