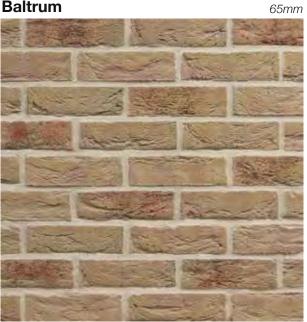

is in mind we advise all customers to view a sample of the actual product before ordering. The Crest brick range is manufactured from natural raw materials and thus may be subject to slight colour variations, which can also enhance their general appearance. Please consider that being a natural product our clay bricks appearance can differ in various weather and lighting conditions. Crest reserve the right to change brick styles without notice. All products are subject to availability and the company's standard conditions of sale.







#### Ashwell Multi



#### you can download brick info cards at crest-bst.co.uk

#### Arden Bronze



#### Autumn Gold

50 & 65mm

#### 65*mm*

65 & 71mm



Tumbled Option Available

04



65 & 71mm



#### Beaumont Medium Multi

50 & 65mm



#### Baltrum



#### Belgravia Buff Multi

#### Belle Epoque

50mm & 65mm

Baroque

50 & 65mm

15







you can download brick info cards at **crest-bst.co.uk** 





#### Bordeaux Blend

50, 65 & 71mm



Berkshire Red Multi



#### Buckingham Multi



#### you can download brick info cards at **crest-bst.co.uk**

#### Bloomsbury

65*mm* 

65*mm* 

50 & 65mm



#### Buckland Light Red Multi

#### 50 & 65mm





#### Cavendish Antique



Byland Mixture



#### Charleston Blues

65*mm* 



#### you can download brick info cards at crest-bst.co.uk

#### Cardinal Red Multi

65*mm* 

40, 50, 65 & 71mm



#### Chatsworth Blend

#### 65mm













Chartley Light Red Sintered 50 & 65mm



Chipperfield Multi



you can download brick info cards at crest-bst.co.uk

#### Chatterley Red



#### Cortes

#### 65