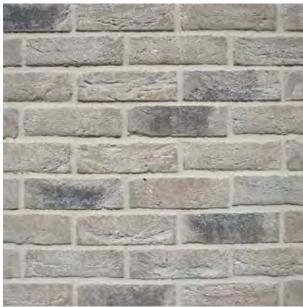

ndmade



Pizarro

65mm



50 & 65mm

65*mm* 

#### Pembrook Red Multi



#### Polar White

#### 50 & 65mm

65mm





you can download brick info cards at **crest-bst.co.uk** 

Picasso



## Premium Robinia

50 & 65mm



# Regency Red Multi 50 & 65mm

# Radbrook Multi 65*mm*



#### Restoration Yellow

#### you can download brick info cards at crest-bst.co.uk



#### Richmond Smooth Buff

65mm

#### 65*mm*



Although a facing brick this is also Class B quality











you can download brick info cards at crest-bst.co.uk

#### Rosemont Red



#### Sandringham Red Multi

#### 50, 65 & 71mm





65*mm* 

#### Sandstone Smooth Multi

65 & 71mm

65*mm* 





Sapphire Red Stock

Sevilla

65*mm* 

50 & 65mm



### Selbourne Red Stock



#### Selbourne Red Multi Stock







#### Titan Multi



#### Thoresby Blend

65*mm* 



#### you can download brick info cards at crest-bst.co.uk

#### Super White



#### Trevillion Green

#### 65*mm*

50 & 65mm



30









#### Vinalmont Grey

50 & 65mm





#### Wentworth



#### you can download brick info cards at crest-bst.co.uk

#### **Victorian Reserve**



#### Westerland Antique

65mm











You can view even more of our brick range on our Crest website at **www.crest-bst.co.uk** 

Here you will find technical specifications, images and info cards for each brick.

#### Yorvik Restoration





Linea by Crest is an extensive range of long format bricks which brings something very different to a project. These elegant bricks are available in a variety of different colours, textures and sizes.

NEA

The stunning Charleston Blues