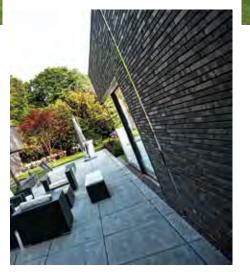

## CREST NORDIC

THE ALL NEW CLAY SYSTEM FOR FACADE AND ROOF

#### A SUSTAINABLE NATURAL BUILDING MATERIAL AVAILABLE IN 6 STRIKING COLOURS

Rod

Lava Grev

WY YND D

Slate Black

tel 01430 432667 fax 01430 433000 email info@crest-bst.co.uk

For more information on the Crest Nordic System contact us on **01430 432667** or visit our website at **www.crest-bst.co.uk** 