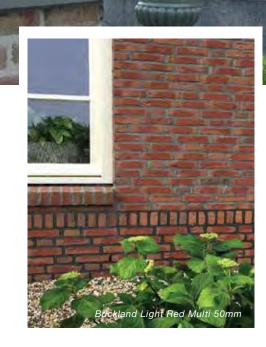

erent colours, textures and sizes.

NEA

The stunning Charleston Blues Linea bricks featured here are just one example of the kind of 'special architectural design' products that we supply. If you have a need for something a little different we can provide the ideas and the solution.





Charleston Blues Linea Format



#### Linea Red



#### Linea Grey Platinum



#### Linea 84 - Skagen



Linea Vesuvius Grey



#### Linea Pink



Linea Grey Smoke



Linea 10 - Discovery Grey



Linea Light Ochre



Linea Yellow

#### Linea 09 - Sun Red



#### Linea 30 - Atlantis



Linea Ash Grey



#### Linea Grey Pearl



#### Linea 04 - Red Smooth Multi



Linea 02 - Blue Black Multi



Linea Smoke Grey - Black



you can download brick info cards at crest-bst.co.uk

#### 50MM BRICK COLLECTION

-8



#### Create desirable lines with Crest 50mm format bricks

Here at Crest we have a wide selection of 50mm bricks available. In fact the majority of our whole brick portfolio are available in both 65mm and 50mm. We have an extensive range of over 100 types of 50mm bricks in a wide range of textures, colours and finishes. These are ideal for both modern and traditional styles, so we are confident we'll have something to suit your build project.





Old York Multi 50mm



#### Ashwell Multi

50mm



Charterley Light Red Cintered





Beaumont Medium Multi



Chipperfield Multi



Buckland Light Red Multi

50mm



#### Hartford Multi

50mm





WELCOME TO THE WORLD OF CREST 50MM BRICKS... OUR PORTFOLIO OF STYLISH AND ELEGANT FORMAT STYLE BRICKS OFFERS AN ALTERNATIVE LINE IN ARCHITECTURE.

5